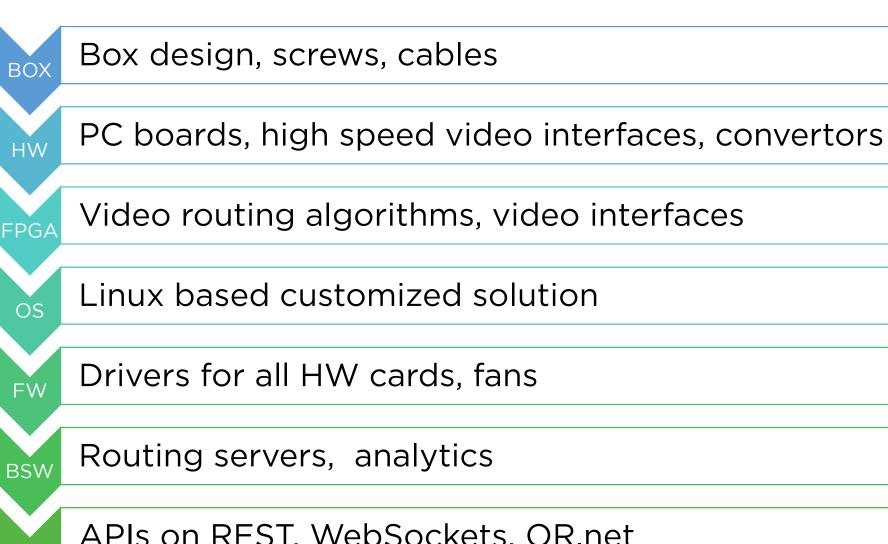

# **Fullstack**

APIs on REST, WebSockets, OR.net

Web and QT based applications for all platforms

## **Tech**