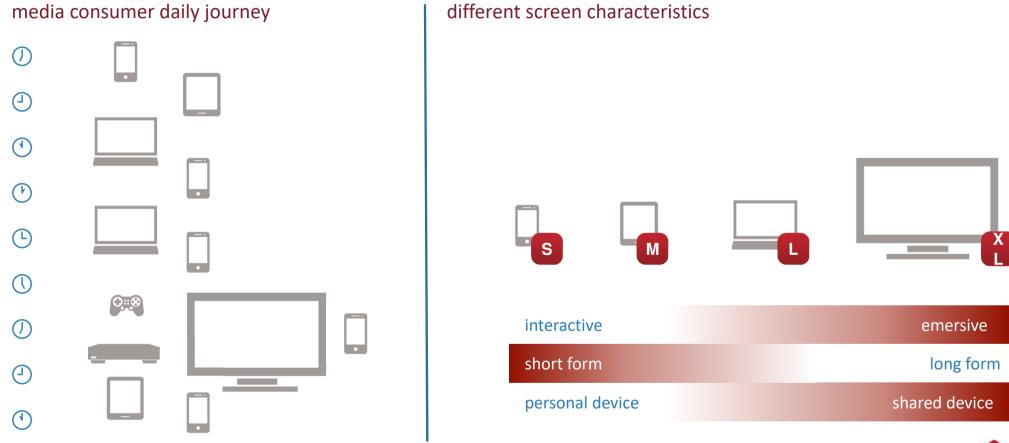

FOR PREMIUM CONTENT PROVIDERS









Making TV apps since 2009

Fast growing with OVER 140 employees all over the world

Supporting over 100 different platforms

sentai

Over 500 apps launched worldwide















globo.com



## SMART OTT



### **CUSTOM APPS**



#### **FEATURES:**

- / Multi-device TVE templates
- / Device & back-end agnostic
- / MVPD authentication
- / Pause & Restart Live TV
- / Programming Schedule
- / Multiple revenue models F/A/S/VoD

- / Discovery & engagement tools
- / Adapted to client's look & feel
- Analytics, payments, advertising
- / Real-time app management & customization: publish your own logo, colors & copy



# SMART TV, MEDIA BOXES







































### MOBILE & CROSS-PLATFORM





















# MOBILE & CROSS-PLATFORM